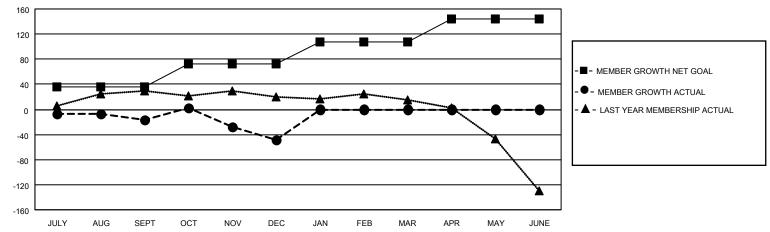

## LOCATION ILLINOIS District 1 A Results as of: 12/31/2020

| Clubs         |               |             |               | Members               |                        |                         |                                                    |  |
|---------------|---------------|-------------|---------------|-----------------------|------------------------|-------------------------|----------------------------------------------------|--|
|               | RESULTS FOR   | R 2020-2021 |               | RESULTS FOR 2020-2021 |                        |                         |                                                    |  |
| QUARTER       | NEW CLUB GOAL | NEW CLUBS   | DROPPED CLUBS | QUARTER MEMI          | BER GROWTH NET<br>GOAL | MEMBER GROWTH<br>ACTUAL | DROPPED<br>MEMBERS ACTUAL<br>(including transfers) |  |
| JULY/AUG/SEPT | 0             | 0           | 0             | JULY/AUG/SEPT         | 36                     | 39                      | 48                                                 |  |
| OCT/NOV/DEC   | 1             | 2           | 0             | OCT/NOV/DEC           | 36                     | 79                      | 108                                                |  |
| JAN/FEB/MAR   | 0             | 0           | 0             | JAN/FEB/MAR           | 36                     | 0                       | 0                                                  |  |
| APR/MAY/JUNE  | 1             | 0           | 0             | APR/MAY/JUNE          | 36                     | 0                       | 0                                                  |  |

## GOALS AND ACTUAL MEMBERS CUMULATIVE

| DROPPED CLUBS: 0 |     | 26 CLUBS OF 73 ADDED 1 OR MORE<br>NEW MEMBERS | GENDER DISTRIBUTION  MALE 1,018 (60.89%) |               |     |
|------------------|-----|-----------------------------------------------|------------------------------------------|---------------|-----|
| DROPPED MEMBERS  |     |                                               | FEMALE                                   | 654 (39.11%)  |     |
| DECEASED         | 23  | CLICK HERE FOR CUMULATIVE                     | TOTAL FAMILY UNIT MEMBERS                |               | 366 |
| CLUB CANCELLED   | 0   | MEMBERSHIP DATA                               |                                          | 0.544/0.444.5 | 100 |
| OTHER 133        |     |                                               | FAMILY MEMBERS PAYING HALF DUES          |               | 199 |
| TOTAL            | 156 |                                               |                                          |               |     |