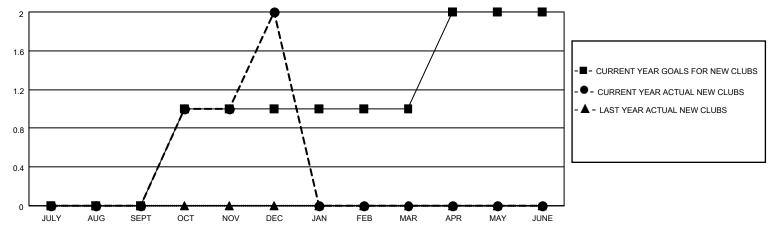

## LOCATION ILLINOIS District 1 A Results as of: 12/31/2020

| Clubs         |               |             |               | Members               |                        |                         |                                                    |  |
|---------------|---------------|-------------|---------------|-----------------------|------------------------|-------------------------|----------------------------------------------------|--|
|               | RESULTS FOR   | R 2020-2021 |               | RESULTS FOR 2020-2021 |                        |                         |                                                    |  |
| QUARTER       | NEW CLUB GOAL | NEW CLUBS   | DROPPED CLUBS | QUARTER MEMI          | BER GROWTH NET<br>GOAL | MEMBER GROWTH<br>ACTUAL | DROPPED<br>MEMBERS ACTUAL<br>(including transfers) |  |
| JULY/AUG/SEPT | 0             | 0           | 0             | JULY/AUG/SEPT         | 36                     | 39                      | 48                                                 |  |
| OCT/NOV/DEC   | 1             | 2           | 0             | OCT/NOV/DEC           | 36                     | 79                      | 108                                                |  |
| JAN/FEB/MAR   | 0             | 0           | 0             | JAN/FEB/MAR           | 36                     | 0                       | 0                                                  |  |
| APR/MAY/JUNE  | 1             | 0           | 0             | APR/MAY/JUNE          | 36                     | 0                       | 0                                                  |  |

## GOALS AND ACTUAL NEW CLUBS CUMULATIVE